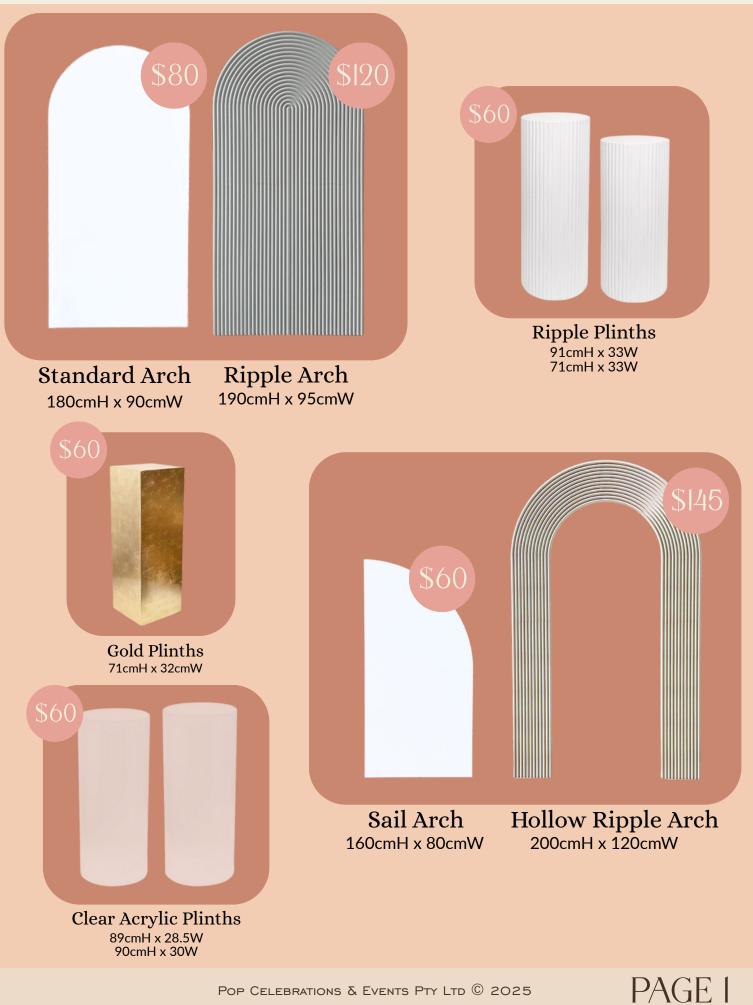

# Arches & Plinths

Pricing is per arch/plinth. Multiples of the same type are available