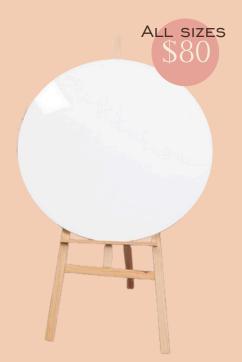

# Signage & Decals

 Prices are for acrylic disc or board signage
rental. Includes a basic vinyl decal (eg "Happy Birthday [Name]" or "We can BEARly wait!" etc) and don't include stands or easels

ALL SIZES

PAGE 5

Acrylic Discs - Black or White Small - 50cm Medium - 70cm Large - 90cm

EACH

Acrylic Rectangle - white,

Acrylic Rectangle - white, frosted or clear Small - 40 x 60cm Medium - 50 x 80 cm Large - 70 x 90 cm