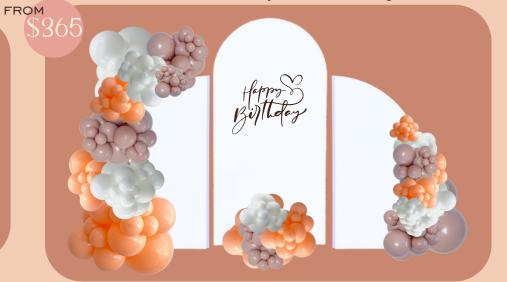

### Balloon Menu

Single Arch Garland 200cm

FROM

2 Arch Garland 200cm + cloud

Dynamic Garland up to 320cm

PAGE 3

**Full Circle** 

Half Circle