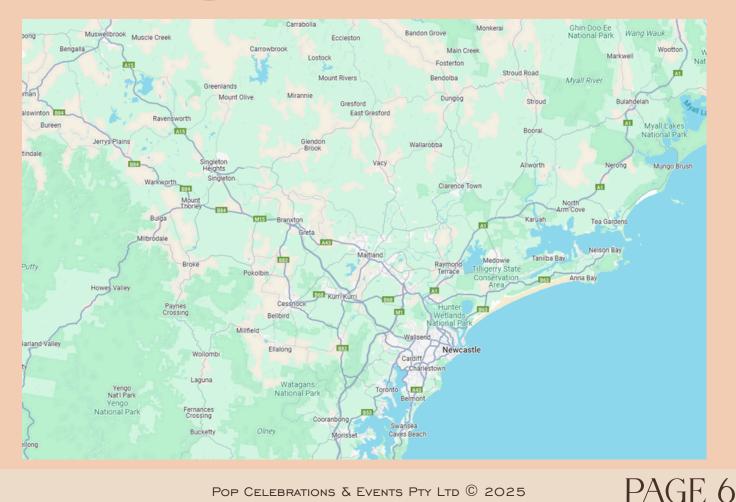

Vinyl Decals applied directly to our arch stands

Please note: Prices listed are an estimate for one-way delivery only. Most bookings will require both drop-off and return collection. Please enquire for your delivery and pickup quote.

<sup>\$30</sup> Maitland s40 Newcastle

Hunter Valley -

Lovedale & Pokolbin

<sup>\$55</sup> Lake Macquarie **\$75** Central Coast

s50 Hunter Valley -

Broke & further

#### <sup>\$65</sup> Port Stephens