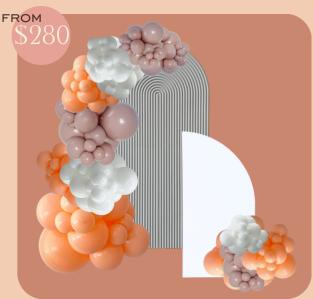

### Balloon Menu

Single Arch Garland 200cm

FROM

2 Arch Garland 200cm + cloud

Dynamic Garland up to 320cm

PAGE 3

**Full Circle** 

Half Circle