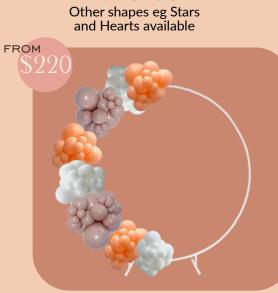

### Balloon Menu

Single Arch Garland 200cm

FROM

2 Arch Garland 200cm + cloud

Dynamic Garland up to 320cm

PAGE 3

**Full Circle** 

Half Circle