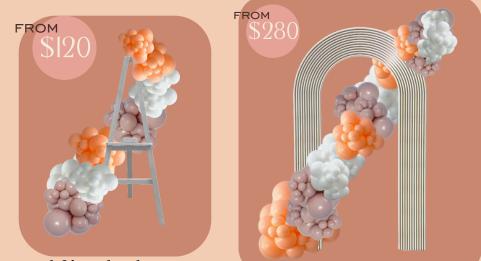

#### Pricing is per stand. Multiple stands of the same type are available

Easels White & Timber varying sizes

PAGE 2

Pop Celebrations & Events Pty Ltd  $\ensuremath{\mathbb{C}}$  2025

Easel & Garland 160-180cm

3 Arch Garland Display 200cm garland + 120cm garland + cloud