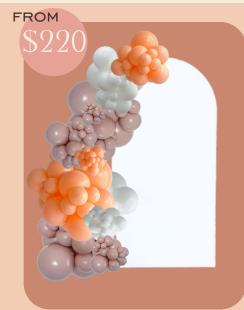

### Balloon Menu

Single Arch Garland 200cm

FROM

2 Arch Garland 200cm + cloud

Dynamic Garland up to 320cm

PAGE 3

**Full Circle** 

Half Circle